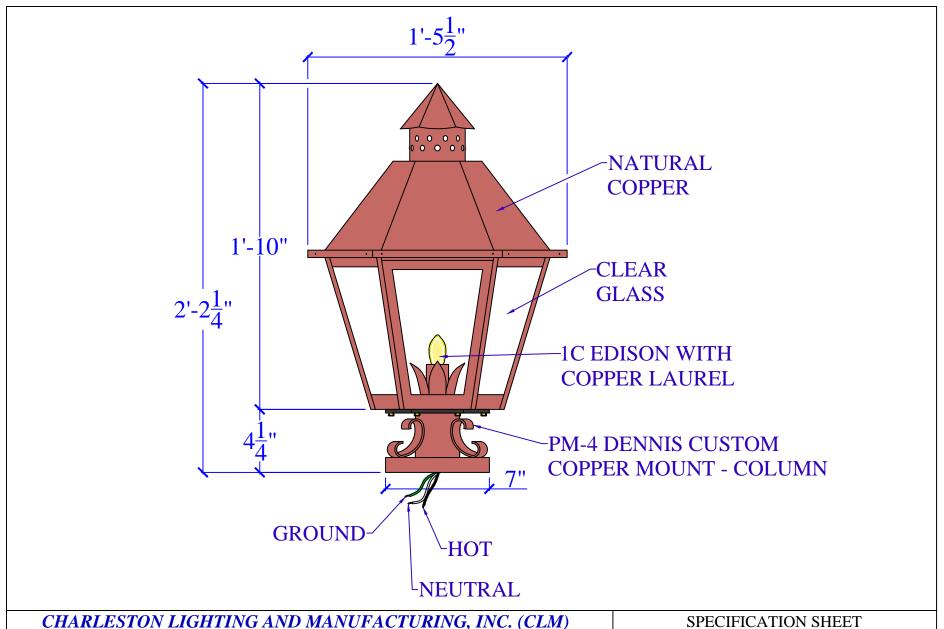

212 E. I-65 SERVICE ROAD N.

PHONE: (251) 478-0072

FAX: (251) 471-5945

MOBILE, ALABAMA 36607

WWW.CHARLESTONLIGHTING.COM WWW.FAUBOURGLIGHTING.COM WWW.CHARLESTONGASLIGHT.COM

| LIGHT:   | SL-100 - 1C (LAUREL) - DCCM   | DATE: | APP.BY: | J.D. |
|----------|-------------------------------|-------|---------|------|
| BRACKET: | DCCM (COLUMN) - H22" W17-1/2" |       | REV.    |      |